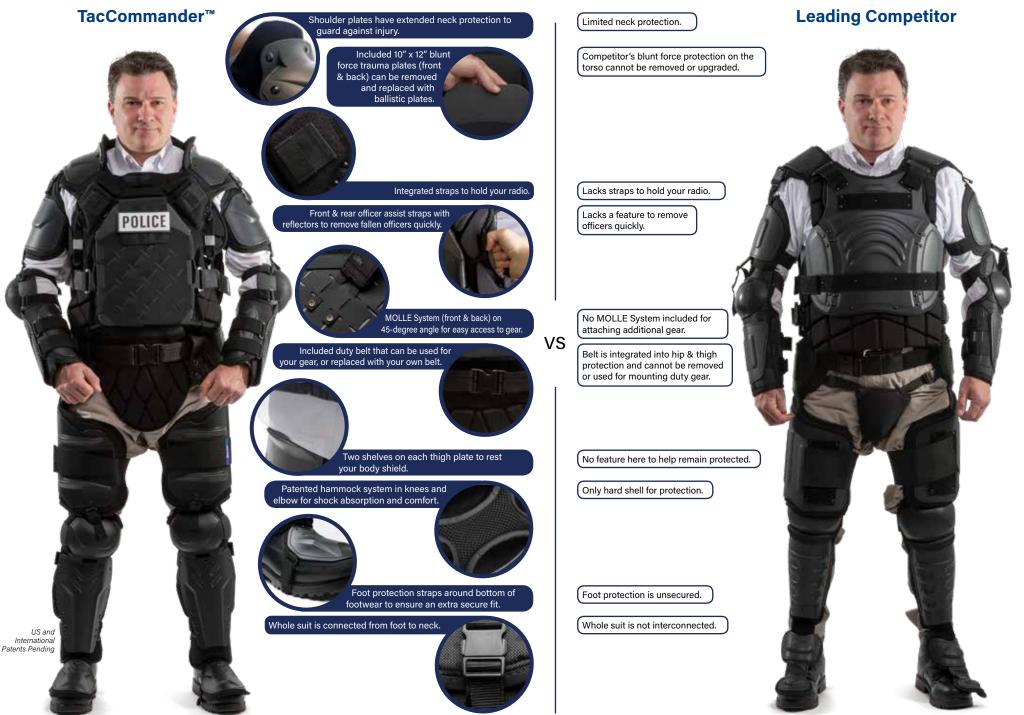

## TacCommander<sup>™</sup> More Adjustability. Better Protection. Greater Maneuverability. With Comfort & Convenience.

Designed with input from tactical officers for *every* officer, our revolutionary adjustable gear protects your entire team. With TacCommander<sup>™</sup>, your officers will be better protected, have more flexibility and maneuverability all with increased comfort. Better yet, you won't have the hassle of sizing each individual as you have to do with our leading competitor's tactical system. Outfit everyone at an affordable price.