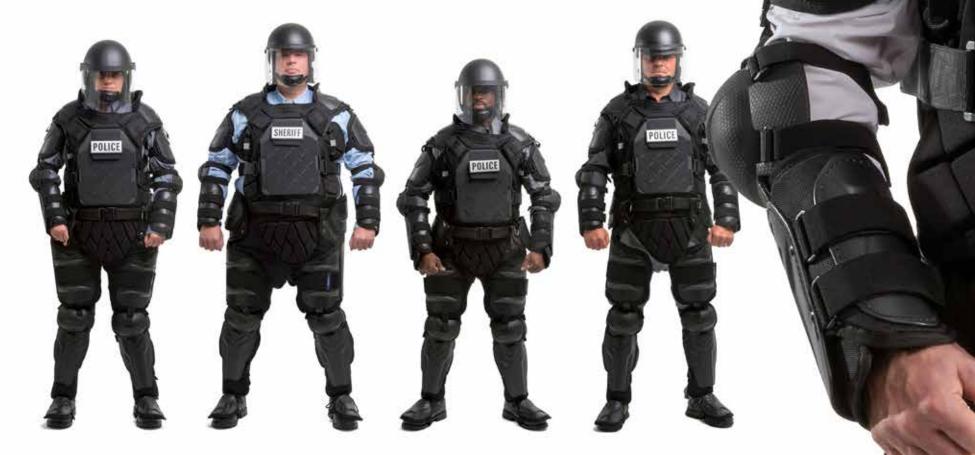

## Protect everyone. One adjustable suit for multiple sizes.

© 2018 SIRCHIE SP743 intl (12/17)

Email:products@sspa.net.au Phone: 612 4645-7600 www.spa.net.au

## TacCommander<sup>™</sup> More Adjustability. Better Protection. Greater Maneuverability. With Comfort & Convenience.

Designed with input from tactical officers for *every* officer, our revolutionary adjustable gear protects your entire team. With TacCommander<sup>™</sup>, your officers will be better protected, have more flexibility and maneuverability all with increased comfort. Better yet, you won't have the hassle of sizing each individual as you have to do with our leading competitor's tactical system. Outfit everyone at an affordable price.