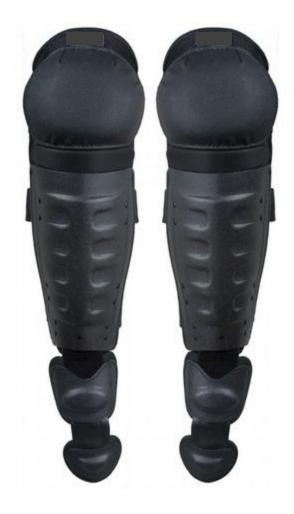

## Hard Shell Knee/Shin Guards w/ Non-slip knee caps

Damascus FX Style

- Hard-shell knee caps with Trion<sup>™</sup> Non-slip grip technology
- Hard-shell polyethylene shin plates with dull black finish to avoid reflection
- Heavy-duty reinforced foam padded nylon inner leg support
- High tenacity, air textured DuPont Ultra Cordura® nylon outer materials
- Multiple adjustable elastic straps and Velcro® closures for secure fit for various leg girths
- Adjustable (and removable) foot guard plates
- Interior name tags for personal identification
- Washable

## Available Sizes:

• Md/Lg – 9" shin guard (22.86 cm) / 15" total length (38.1 cm) \*excluding foot guard