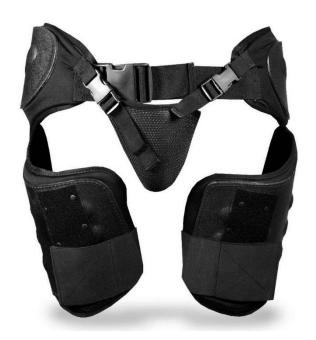

## Thigh, Hip & Groin Protector

## Features:

The H-TPX200 provides substantial protection from blunt force trauma. With contour moulded outer shell features impact ridges that disperse the brunt of the blows, while foam inner padding cushions the body. Soft brush and mesh line the inside to reduce abrasion and provide long-term comfort.

The hard-shell protectors are used for covering and protecting the waist and groin areas. They are designed to withstand hard blow, and prevent penetration or stabbing by sharp tools, anti-fire and anti-acidity.

Anti-Riot Suit fastens and deploys quickly with durable nylon straps and Velcro closures, allowing a custom fit for a wide variety of body types.

THIGH SECTION

- Polyethylene outer shell
- Laminated EVA foam & L2500 EVA foam
- Mesh inner lining
- Elastic adjuster with hook and loop fasteners

## **GROIN SECTION**

- EVA foam padding with mesh outer covering
- Inner Polyethylene shell
- Commercial-grade elastic adjusters and connectors