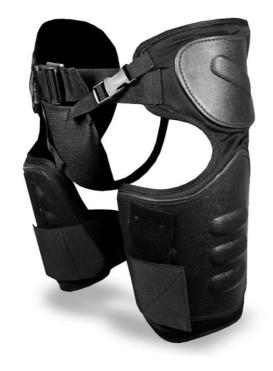

## Thigh, Hip & Groin Protector

## Features:

The H-TPX200 provides substantial protection from blunt force trauma. With contour moulded outer shell features impact ridges that disperse the brunt of the blows, while foam inner padding cushions the body. Soft brush and mesh line the inside to reduce abrasion and provide long-term comfort.

The hard-shell protectors are used for covering and protecting the waist and groin areas. They are designed to withstand hard blow, and prevent penetration or stabbing by sharp tools, anti-fire and anti-acidity.

Anti-Riot Suit fastens and deploys quickly with durable nylon straps and Velcro closures, allowing a custom fit for a wide variety of body types.

THIGH SECTION

- Polyethylene outer shell
- Laminated EVA foam & L2500 EVA foam
- Mesh inner lining
- Elastic adjuster with hook and loop fasteners

## **GROIN SECTION**

- EVA foam padding with mesh outer covering
- Inner Polyethylene shell
- Commercial-grade elastic adjusters and connectors