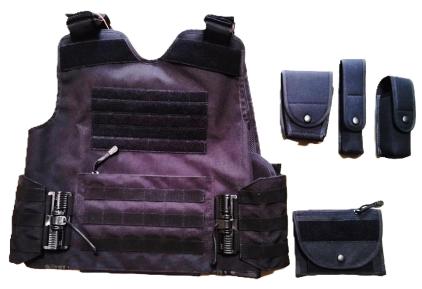

## Load Bearing Carrier, Vest

Demo with Baton, OC, Handcuff and Universal Pouches

Load bearing vest shell, can be used with existing pouches and carriage cases which have a loop and press stud fastening feature for molle system.

☑Comes with internal cooling mesh system, to reduce body temperature, by 10%.

②The front and back can be directly have protective panels with no to disassemble the outer lining)

and even ballistic panels (if required).

②Adjustable shoulder straps and waist adjustment (unique feature) ②Distributes weights across the entire vest

②Unisex design fitting for both body shapes and variances.

> Pouches available to fit specific teams/operations.