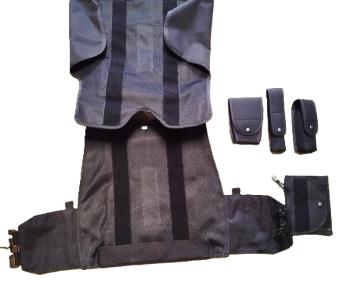

## Load Bearing Carrier, Vest

Demo with Baton, OC, Handcuff and Universal Pouches

Load bearing vest shell, can be used with existing pouches and carriage cases which have a loop and press stud fastening feature for molle system.

☑Comes with internal cooling mesh system, to reduce body temperature, by 10%.

②The front and back can be directly have protective panels with no to disassemble the outer lining)

and even ballistic panels (if required).

②Adjustable shoulder straps and waist adjustment (unique feature) ②Distributes weights across the entire vest

②Unisex design fitting for both body shapes and variances.

> Pouches available to fit specific teams/operations.